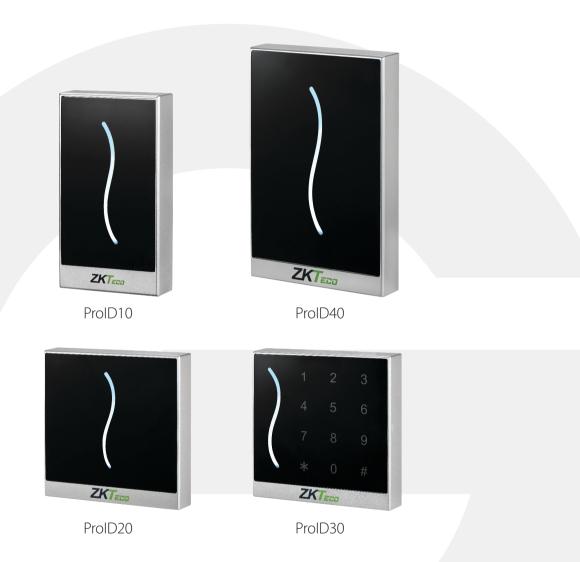

## **ProID Series**Physical Access Readers

The ProID family of card readers is designed to provide different options for customers. Which can support 125KHz EM, 13.56MHz MIFARE/DESFire/FeliCa/Legic.

ProID card reader adopts all-weather protection design with architectural crafting, grand appearance, and easy indoor & outdoor installation and application.

ProID10:  $80.5 \times 44 \times 15$ mm ProID20/30:  $90 \times 90 \times 16$ mm ProID40:  $116 \times 75 \times 15$ mm