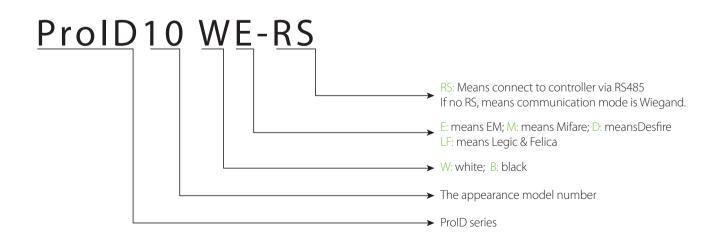

or 34-digit output for customization.
- Sealed design suitable for both indoor and outdoor use.
- Black or White color available

## **Specifications**

Read Range

ProID10 EM/IC 3.5cm ProID20/30/40 EM/IC 5cm

**Reading Time** 

≤300ms

Input Port

External LED Control External Buzzer Control

Material

ABS+PC

**Output Format** 

Wiegand 26bit or 34bit Adjustable

Power

Operating Voltage 7 ~ 13VDC Current Draw < 80mA

LED

Pulsing White Standby Light Red and Green LEDs

Operating Temperature

-20 °C ~ 65 °C

**Operating Humidity** 

10% ~ 90% Relative Humidity Non-Condensing

Audio

Веер

**Index Protection** 

IP65

Dimensions

ProID10:  $80.5 \times 44 \times 15$ mm ProID20/30:  $90 \times 90 \times 16$ mm ProID40:  $116 \times 75 \times 15$ mm

## **ProID** series order instructions